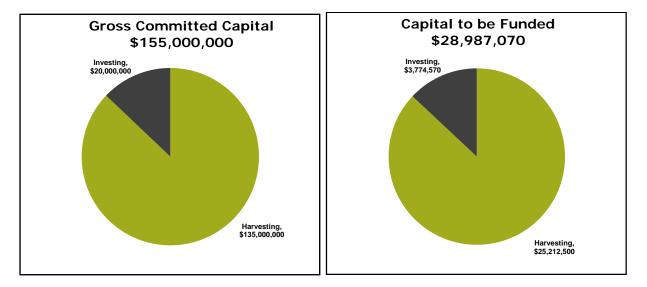

As of March 31, 2012, the Plan had net commitments totaling \$155.0 million to 9 private equity funds. The following charts illustrate the program's current life cycle.

The following chart illustrates the commitment history of the Plan's private equity program through March 31, 2012:

The following table presents the status of the Plan's private markets portfolio as of March 31, 2012:

| Commitment    | Terminated  | Amount        | Amount       | Reported      | Call   | Distribution |
|---------------|-------------|---------------|--------------|---------------|--------|--------------|
|               | Commitments | Funded        | Distributed  | Value         | Ratio  | Ratio        |
| \$155,000,000 | \$0         | \$126,012,930 | \$30,124,500 | \$127,352,316 | 81.30% | 23.91%       |

| Unfunded<br>Commitment | Market Exposure<br>(Reported Value +<br>Unfunded Commitment) | Total Fund<br>Composite<br>as of<br>3/31/2012 | Private<br>Markets<br>Target | Reported<br>Value<br>as a % of<br>Total Fund | Market<br>Exposure<br>as a %<br>Total Fund |
|------------------------|--------------------------------------------------------------|-----------------------------------------------|------------------------------|----------------------------------------------|--------------------------------------------|
| \$28,987,070           | \$156,339,386                                                | \$2,748,359,436                               | 5%                           | 4.63%                                        | 5.69%                                      |