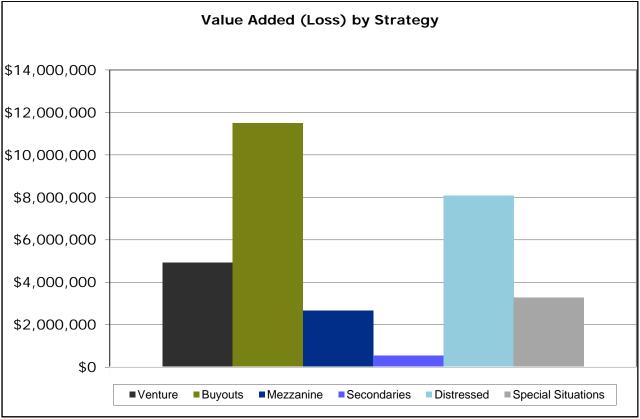

Since inception, the private equity program has gained \$31.05 million in value for the Plan. Venture has added \$4.92 million; Buyout has added \$11.51 million; Mezzanine has added \$2.68 million; Secondaries has added \$0.56 million; Distressed has added \$8.09 million; and Special Situations has added \$3.29 million.