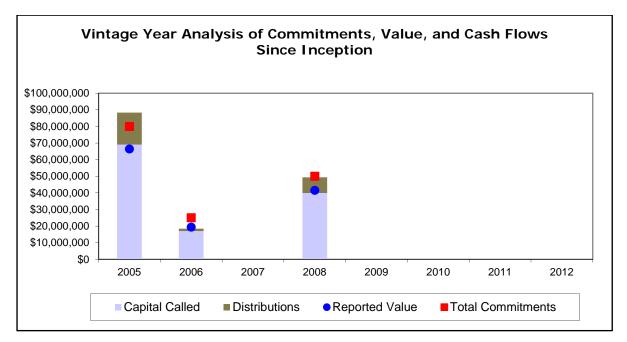

The following chart provides an analysis of the Plan's vintage year performance comparing the capital calls to the distributions and reported value through March 31, 2012:

During the quarter-ended March 31, 2012, the Plan's private equity portfolio had capital calls from 6 funds and received distributions from 8 funds. The summary of the cash flows is as follows: