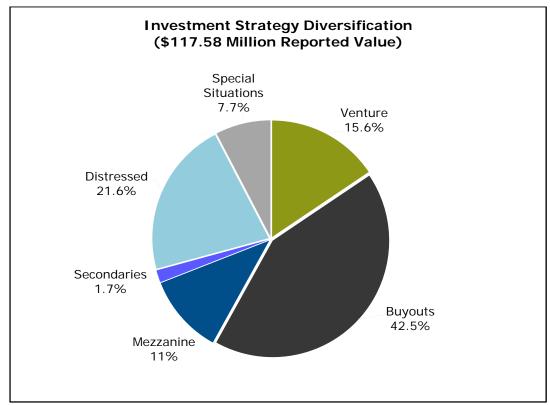

| Investment                |               |            |                 | Reported                | Unfunded   | Total    |
|---------------------------|---------------|------------|-----------------|-------------------------|------------|----------|
| Strategy                  | Target        | Min.       | Max.            | Value                   | Commitment | Exposure |
|                           |               |            |                 |                         |            |          |
| Venture                   | 20%           | 0%         | 40%             | 12.7%                   | 3.2%       | 15.9%    |
| Growth Equity             | 10%           | 0%         | 20%             | -                       | -          | -        |
| Buyouts                   | 20%           | 0%         | 40%             | 34.6%                   | 7.2%       | 41.8%    |
| Mezzanine                 | 15%           | 10%        | 30%             | 9.0%                    | 2.4%       | 11.4%    |
| Secondaries               | 15%           | 10%        | 30%             | 1.4%                    | 0.4%       | 1.7%     |
| Distressed                | 15%           | 0%         | 30%             | 17.6%                   | 4.0%       | 21.6%    |
| Energy                    | 5%            | 0%         | 10%             | -                       | -          | -        |
| Opportunistic             | 0%            | 0%         | 10%             | -                       | -          | -        |
| Special Situations        | 0%            | 0%         | 10%             | 6.2%                    | 1.3%       | 7.5%     |
| Totals                    | 100%          |            |                 | 81.5%                   | 18.5%      | 100.0%   |
| Variance due to rounding  |               |            |                 |                         |            |          |
| Fund of Fund breakdown: 5 | 7% Buyout; 28 | 3% Venture | ; 11% Special S | Situations and 4% Secon | daries     |          |

As of March 31, 2012 the 9 private equity funds in the Plan's portfolio were invested by market value in the following strategies:

Fund of Fund breakdown: 57% Buyout; 28% Venture; 11% Special Situations and 4% Secondaries