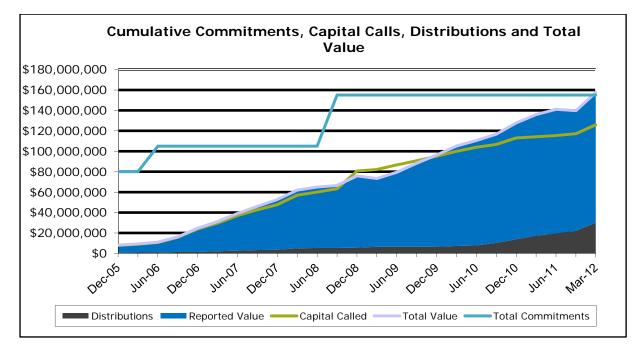

Fund of Fund breakdown: 57% Buyout; 28% Venture; 11% Special Situations and 4% Secondaries

The following chart illustrates the Plan's cumulative commitment history, cumulative capital calls, cumulative distributions and reported value through March 31, 2012: