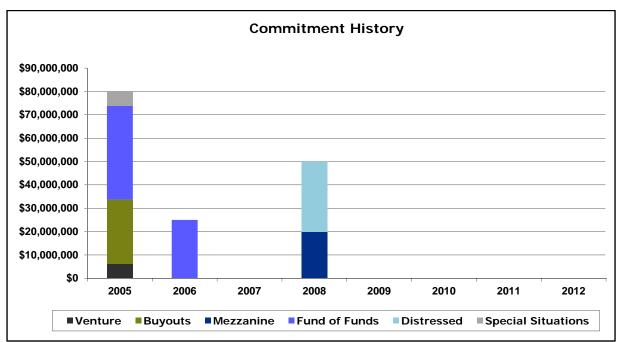

As of March 31, 2012, the Plan had net commitments totaling \$155.0 million to 9 private equity funds. The following charts illustrate the program's current life cycle.

The following chart illustrates the commitment history of the Plan's private equity program through March 31, 2012:

Fund of Fund breakdown: 57% Buyout; 28% Venture; 11% Special Situations and 4% Secondaries

The following chart illustrates the Plan's cumulative commitment history, cumulative capital calls, cumulative distributions and reported value through March 31, 2012: