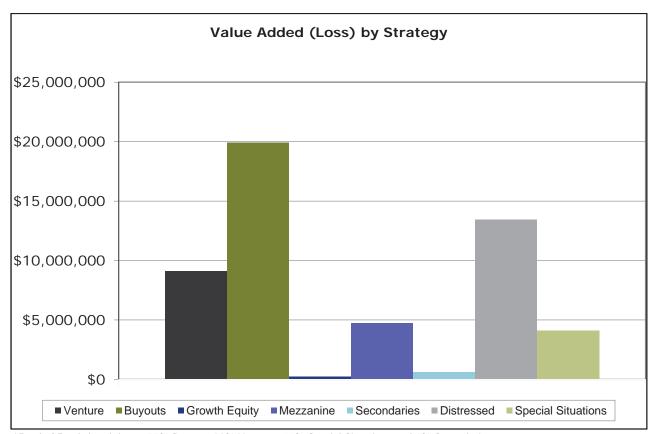

Since inception, the private equity program has gained \$52.17 million in value for the Plan. Venture has added \$9.11 million; Buyouts has added \$19.92 million; Mezzanine has added \$4.75 million; Secondaries has added \$0.62 million; Distressed has added \$13.42 million; Growth Equity has added \$0.24 million; and Special Situations has added \$4.11 million.