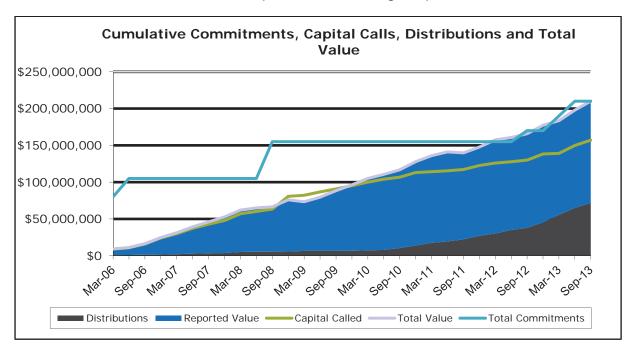

The following chart illustrates the Plan's cumulative commitment history, cumulative capital calls, cumulative distributions and reported value through September 30, 2013:

The following chart provides an analysis of the Plan's vintage year performance comparing the capital calls to the distributions and reported value through September 30, 2013: