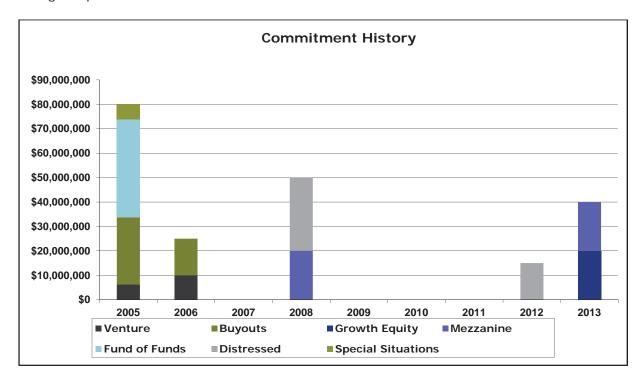

As of September 30, 2013, the Plan had net commitments totaling \$210.0 million to 12 private equity funds. The following charts illustrate the program's current life cycle.

The following chart illustrates the commitment history of the Plan's private equity program through September 30, 2013: