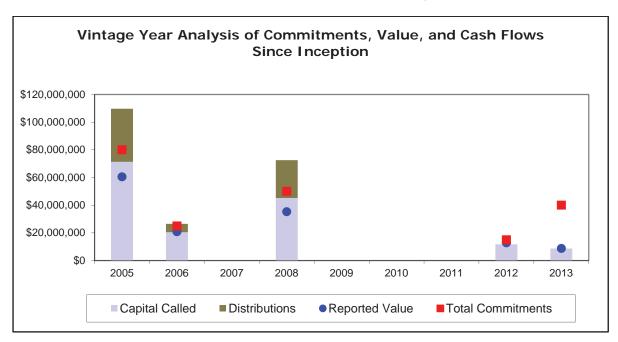

The following chart illustrates the Plan's cumulative commitment history, cumulative capital calls, cumulative distributions and reported value through September 30, 2013:

The following chart provides an analysis of the Plan's vintage year performance comparing the capital calls to the distributions and reported value through September 30, 2013: