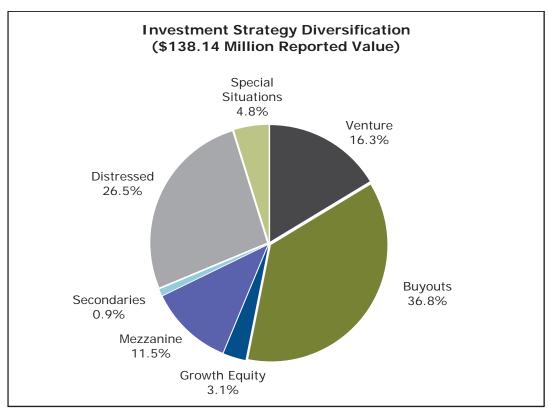

<sup>\*</sup>Fund of Funds breakdown: 57% Buyout; 28% Venture; 11% Special Situations and 4% Secondaries

The following table compares the recommended investment strategy allocation to the Plan's actual allocation using the reported value at quarter end.

| Investment                    |        |      |      | Reported | Unfunded   | Total    |
|-------------------------------|--------|------|------|----------|------------|----------|
| Strategy                      | Target | Min. | Max. | Value    | Commitment | Exposure |
|                               |        |      |      |          |            |          |
| Venture                       | 20%    | 0%   | 40%  | 11.8%    | 1.9%       | 13.7%    |
| Growth/Buyouts                | 30%    | 0%   | 60%  | 28.9%    | 12.8%      | 41.7%    |
| Mezzanine                     | 15%    | 0%   | 30%  | 8.3%     | 8.5%       | 16.8%    |
| Secondaries                   | 15%    | 0%   | 30%  | 0.7%     | 0.1%       | 0.8%     |
| Distressed & Spec. Situations | 15%    | 0%   | 30%  | 22.6%    | 4.4%       | 27.0%    |
| Energy                        | 5%     | 0%   | 10%  | -        | -          | -        |
| Opportunistic                 | 0%     | 0%   | 10%  | -        | -          | -        |
| Totals                        | 100%   |      |      | 72.3%    | 27.7%      | 100.0%   |

Variance due to rounding

Fund of Fund breakdown: 57% Buyout; 28% Venture; 11% Special Situations and 4% Secondaries

As of September 30, 2013, the 12 private equity funds in the Plan's portfolio were invested by market value in the following strategies: