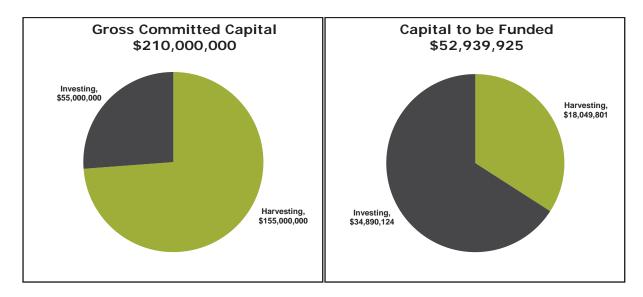

As of September 30, 2013, the Plan had net commitments totaling \$210.0 million to 12 private equity funds. The following charts illustrate the program's current life cycle.

The following chart illustrates the commitment history of the Plan's private equity program through September 30, 2013:

## San Jose Police and Fire Lifecycle Performance Analysis

| Partnership Name                            | Vintage | ************************************** | Paid In     | Capital To | Additional | Cumulative | Valuation   | Total       | Net<br>Renefit | Call  | DPI   | TVPI | <u> </u> |
|---------------------------------------------|---------|----------------------------------------|-------------|------------|------------|------------|-------------|-------------|----------------|-------|-------|------|----------|
| 2 Investing                                 |         |                                        | Capital     |            | 500        |            |             |             |                | O I I |       |      |          |
| 1 Crescent Mezzanine VI, L.P.               | 2013    | 20,000,000                             | 4,394,185   | 15,605,815 | 29,622     | 0          | 4,407,559   | 4,407,559   | -16,248        | 22 %  | 0.00  | 1.00 | -0.44 %  |
| 2 TPG Opportunities Partners II, L.P.       | 2012    | 15,000,000                             | 11,715,691  | 3,284,309  | 43,820     | 0          | 12,793,437  | 12,793,437  | 1,033,926      | % 82  | 0.00  | 1.09 | 15.66 %  |
| 3 Warburg Pincus Private Equity XI, LP      | 2013    | 20,000,000                             | 4,000,000   | 16,000,000 | 166,356    | 68,000     | 4,334,446   | 4,402,446   | 236,090        | 20 %  | 0.02  | 1.06 | 6.12 %   |
| 2 Investing Subtotal                        |         | 55,000,000                             | 20.109.876  | 34.890.124 | 239.798    | 68,000     | 21,535,442  | 21.603.442  | 1,253,768      | 37 %  | 00.00 | 1.06 | 11.87 %  |
| 3 Harvesting                                |         |                                        |             |            |            |            |             |             |                |       |       |      |          |
| 4 HarbourVest Partners VII Buyout           | 2005    | 15,000,000                             | 13,725,000  | 1,275,000  | 2,840      | 4,232,250  | 13,547,823  | 17,780,073  | 4,052,233      | 95 %  | 0.31  | 1.30 | 4.92 %   |
| 5 HarbourVest Partners VIII Buyout Func     | 2006    | 15,000,000                             | 11,775,000  | 3,225,000  | 0          | 3,811,993  | 11,420,511  | 15,232,504  | 3,457,504      | % 62  | 0.32  | 1.29 | 7.31 %   |
| 6 HarbourVest Partners VIII Venture         | 2006    | 10,000,000                             | 8,650,000   | 1,350,000  | 0          | 2,297,751  | 9,417,598   | 11,715,349  | 3,065,349      | % 28  | 0.27  | 1.35 | 8.54 %   |
| 7 Pantheon USA Fund VI, L.P.                | 2005    | 40,000,000                             | 35,600,000  | 4,400,000  | 136,032    | 19,400,000 | 31,716,678  | 51,116,678  | 15,380,646     | % 68  | 0.54  | 1.43 | 7.55 %   |
| 8 Portfolio Advisors Fund III, L.P. A - Bu  | 2002    | 12,500,000                             | 11,000,000  | 1,500,000  | 21,934     | 6,882,227  | 7,784,721   | 14,666,948  | 3,645,014      | % 88  | 0.63  | 1.33 | 5.84 %   |
| 9 Portfolio Advisors Fund III, L.P. B - Ve  | 2002    | 6,250,000                              | 5,187,500   | 1,062,500  | 30,224     | 2,689,500  | 4,271,069   | 6,960,569   | 1,742,845      | 83 %  | 0.52  | 1.33 | 5.63 %   |
| 10 Portfolio Advisors Fund III, L.P. C - Sp | 2005    | 6,250,000                              | 5,812,500   | 437,500    | 64,418     | 5,147,434  | 3,144,021   | 8,291,455   | 2,414,537      | 93 %  | 0.89  | 1.41 | 8.07 %   |
| 11 Siguler Guff DOF III                     | 2008    | 30,000,000                             | 25,800,000  | 4,200,000  | 158,692    | 14,553,126 | 23,795,674  | 38,348,800  | 12,390,108     | % 98  | 0.56  | 1.48 | 11.75 %  |
| 12 TCW/Crescent Mezzanine V, L.P.           | 2008    | 20,000,000                             | 19,400,199  | 599,801    | 115,157    | 12,780,313 | 11,504,165  | 24,284,478  | 4,769,122      | % 26  | 99.0  | 1.24 | 10.56 %  |
|                                             | ı       |                                        |             |            |            |            |             |             |                |       |       |      |          |
| 3 Harvesting Subtotal                       | ı       | 155,000,000                            | 136,950,199 | 18,049,801 | 529,297    | 71,794,594 | 116,602,260 | 188,396,854 | 50,917,358     | % 88  | 0.52  | 1.37 | 7.85 %   |
|                                             |         |                                        |             |            |            |            |             |             |                |       |       |      |          |
| 12 Total Partnerships                       | I       | 210,000,000                            | 157,060,075 | 52,939,925 | 769,095    | 71,862,594 | 138,137,702 | 210,000,296 | 52,171,126     | 75 %  | 0.46  | 1.33 | 7.90 %   |
|                                             | II      |                                        |             |            |            |            |             |             |                |       |       |      |          |